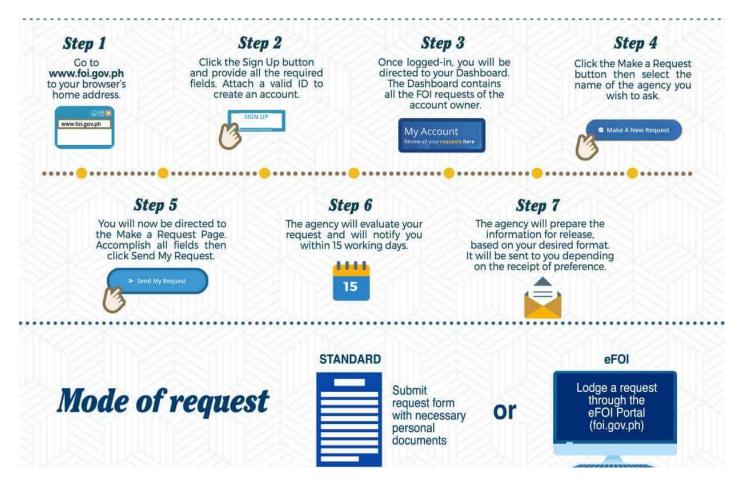

Email: universitypresident@minsu.edu.ph Website: www.minsu.edu.ph Mobile: +63 977 846 72 28





If you are not contented with the response to your FOI request, you may ask to carry out an internal review of the response by writing to universitypresident@minsu.edu.ph. Your review request should explain why you are not satisfied with the response, and should be made withing 15 calendar days from the date when you received the reply. We will complete the review and tell you the result within 30 calendar days from the date when we receive your review request.



MELGAR G. FADRIQUELAN Administrative Officer V (Records Officer III) Records Office



0977-846-7228 universitypresident@minsu.edu.ph mmcrecordsoffice@minsu.edu.ph



Records Office, 2<sup>nd</sup> Floor, Administration Building, MinSU Compound, Alcate, Victoria, Oriental Mindoro



Email: universitypresident@minsu.edu.ph Websi