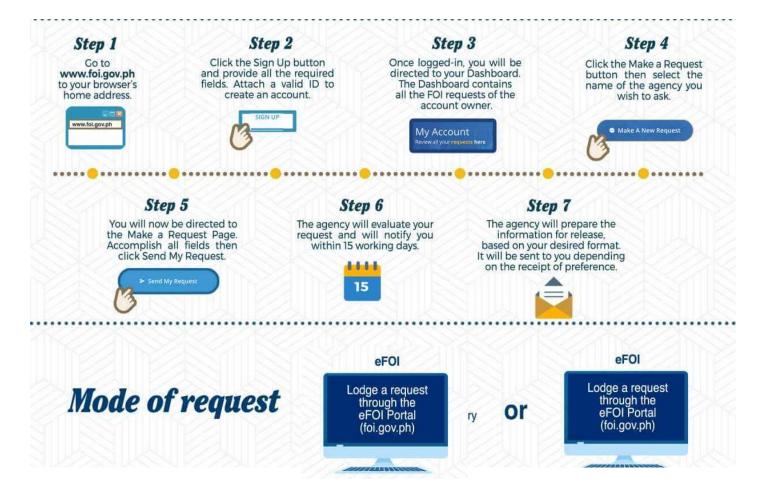

ur FOI request, you may ask to carry out an internal review of the response by writing to universitypresident@minsu.edu.ph. Your review request should explain why you are not satisfied with the response, and should be made withing 15 calendar days from the date when you received the reply. We will complete the review and tell you the result within 30 calendar days from the date when we receive your review request.



MELGAR G. FADRIQUELAN Administrative Officer V (Records Officer III) Records Office



0977-846-7228 universitypresident@minsu.edu.ph mmcrecordsoffice@minsu.edu.ph



Records Office, 2<sup>nd</sup> Floor, Administration Building, MinSU Compound, Alcate, Victoria, Oriental Mindoro



Email: universitypresident@minsu.edu.ph Website: www.minsu.edu.ph Mobile: +63 977 846 72 28





If you are not contented with the response to your FOI request, you may ask to carry out an internal review of the response by writing to universitypresident@minsu.edu.ph\_ Your review request should explain why you are not satisfied with the response, and should be made withing 15 calendar days from the date when you received the reply. We will complete the review and tell you the result within 30 calendar days from the date when we receive your review request.



## DR. CIEDELLE P. SALAZAR

Campus Executive Director – Bongabong Campus Office of the Campus Executive Director

0977-839-0410 universitypresident@minsu.edu.ph minsubc.cedoffice@minsu.edu.ph



Administration Building, MinSU Compound Labasan, Bongabong Oriental Mindoro



Email: universitypresident@minsu.edu.ph Website: www.m