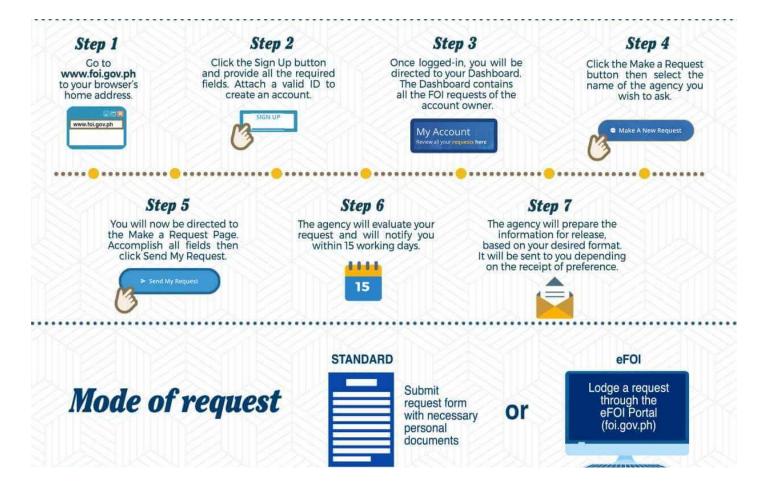

nse to your FOI request, you may ask to carry out an internal review of the response by writing to universitypresident@minsu.edu.ph\_ Your review request should explain why you are not satisfied with the response, and should be made withing 15 calendar days from the date when you received the reply. We will complete the review and tell you the result within 30 calendar days from the date when we receive your review request.



## DR. CIEDELLE P. SALAZAR

Campus Executive Director – Bongabong Campus Office of the Campus Executive Director

0977-839-0410 universitypresident@minsu.edu.ph minsubc.cedoffice@minsu.edu.ph



Administration Building, MinSU Compound Labasan, Bongabong Oriental Mindoro



Email: universitypresident@minsu.edu.ph Website: www.minsu.edu.ph Mobile: +63 977 846 72 28





If you are not contented with the response to your FOI request, you may ask to carry out an internal review of the response by writing to universitypresident@minsu.edu.ph. Your review request should explain why you are not satisfied with the response, and should be made withing 15 calendar days from the date when you received the reply. We will complete the review and tell you the result within 30 calendar days from the date when we receive your review request.



## **DR. ELVI C. ESCAREZ**

Campus Executive Director- Calapan City Campus Office of the Campus Executive Director



0995-790-7974 mcc.cedoffice@minsu.edu.ph mccrecordsoffice@minsu.edu.ph



Administration Building, MinSU Compound Masipit, Calapan City Oriental Mindoro